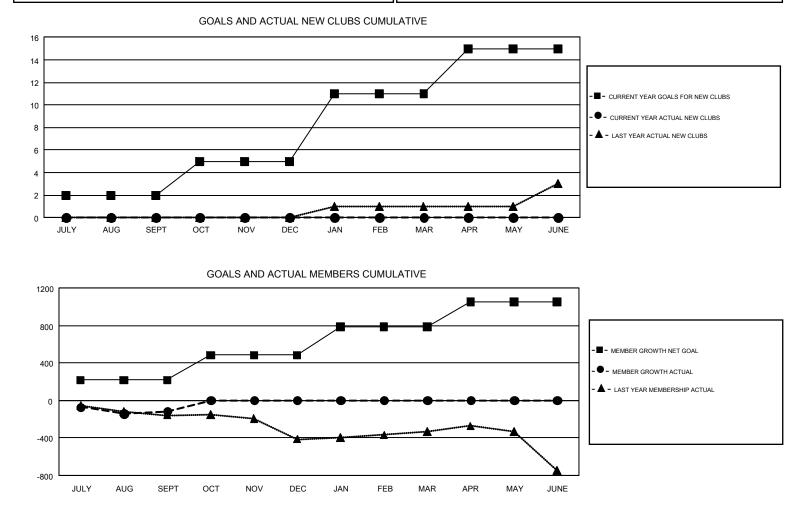

## GMT Constitutional Area 1, Group K

REPORT DOES NOT INCLUDE CLUBS IN UNDISTRICTED AREAS.

| Clubs                 |               |           |               | Members               |                           |                         |                                                    |  |
|-----------------------|---------------|-----------|---------------|-----------------------|---------------------------|-------------------------|----------------------------------------------------|--|
| RESULTS FOR 2019-2020 |               |           |               | RESULTS FOR 2019-2020 |                           |                         |                                                    |  |
| QUARTER               | NEW CLUB GOAL | NEW CLUBS | DROPPED CLUBS | QUARTER               | MEMBER GROWTH NET<br>GOAL | MEMBER GROWTH<br>ACTUAL | DROPPED<br>MEMBERS ACTUAL<br>(including transfers) |  |
| JULY/AUG/SEPT         | 2             | 0         | 5             | JULY/AUG/SEPT         | 215                       | 303                     | 369                                                |  |
| OCT/NOV/DEC           | 3             | 0         | 0             | OCT/NOV/DEC           | 266                       | 0                       | 0                                                  |  |
| JAN/FEB/MAR           | 6             | 0         | 0             | JAN/FEB/MAR           | 306                       | 0                       | 0                                                  |  |
| APR/MAY/JUNE          | 4             | 0         | 0             | APR/MAY/JUNE          | 264                       | 0                       | 0                                                  |  |